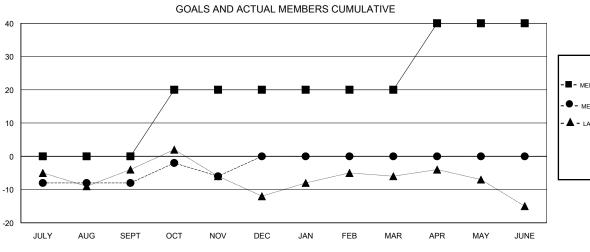

## **LOCATION REP OF SOUTH AFRICA**

**GMT CA** 

| Clubs RESULTS FOR 2018-2019 |   |   |   | Members  RESULTS FOR 2018-2019 |    |    |    |
|-----------------------------|---|---|---|--------------------------------|----|----|----|
|                             |   |   |   |                                |    |    |    |
| JULY/AUG/SEPT               | 0 | 0 | 0 | JULY/AUG/SEPT                  | 0  | 10 | 13 |
| OCT/NOV/DEC                 | 1 | 0 | 0 | OCT/NOV/DEC                    | 20 | 7  | 4  |
| JAN/FEB/MAR                 | 0 | 0 | 0 | JAN/FEB/MAR                    | 0  | 0  | 0  |
| APR/MAY/JUNE                | 1 | 0 | 0 | APR/MAY/JUNE                   | 20 | 0  | 0  |

## GOALS AND ACTUAL NEW CLUBS CUMULATIVE

| - <b>■</b> - ME | MBER GROW  | TH NET GOAL |      |  |
|-----------------|------------|-------------|------|--|
| - ● - ME        | MBER GROW  | TH ACTUAL   |      |  |
| - <b>A</b> - LA | ST YEAR ME | MBERSHIP AC | TUAL |  |
|                 |            |             |      |  |
|                 |            |             |      |  |
|                 |            |             |      |  |